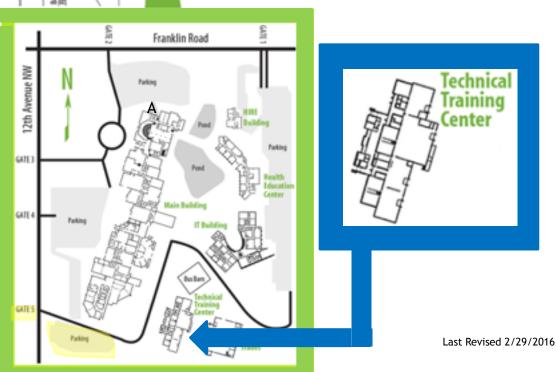

## **CAMPUS DIRECTIONS**

- Enter Gate 5 on the West side of campus off of 12<sup>th</sup> Avenue NW
- 2. Park in the South parking lot to the right
- 3. Walk to the Technical Training Center just East of the parking lot

Campus Map