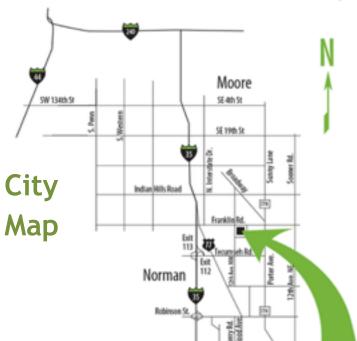

## FRANKLIN ROAD CAMPUS

DIRECTIONS | SOUTHBOUND on I-35 | Take Exit 113 to the left (at the York International Plant), then travel east on Franklin Road one and one-half miles to the campus.

NORTHBOUND on I-35 | Take Exit 112 at Tecumseh Road, travel east to US-77(Flood), turn left (north) on US-77(Flood) and travel to Franklin Road. Turn right (east) onto Franklin Road and travel one and one-half miles to the campus, OR take Exit 114 at Indian Hills Road, take the frontage road on the east side of I-35 south to Franklin Road, then travel east one and one-half miles to the campus.