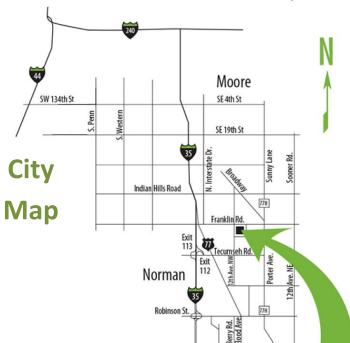

## FRANKLIN ROAD CAMPUS

**DIRECTIONS | SOUTHBOUND on I-35 |** Take Exit 113 to the left (at the York International Plant), then travel east on Franklin Road one and one-half miles to the campus.

NORTHBOUND on I-35 | Take Exit 112 at Tecumseh Road, travel east to US-77 (Flood), turn left (north) on US-77 (Flood) and travel to Frankiln Road. Turn right (east) onto Franklin Road and travel one and one-half miles to the campus, OR take Exit 114 at Indian Hills Road, take the frontage road on the east side of I-35 south to Franklin Road, then travel east one and one-half miles to the campus.