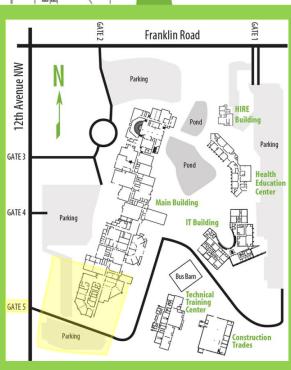

## **CAMPUS DIRECTIONS**

- Enter Gate 5 on the South side of campus off of 12<sup>th</sup> Avenue NW
- 2. Building D is the first building on the left

Campus Map

Last Revised 2/4/2016