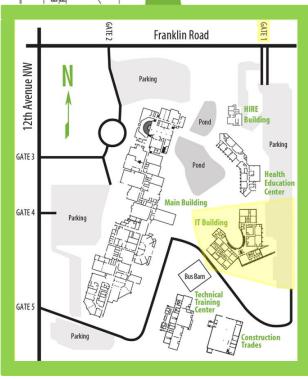

## CAMPUS DIRECTIONS

- 1. Enter Gate 1 on the East side of campus off of Franklin Road
- 2. IT Building is the third building down heading South

Campus Map

Last Revised 2/4/2016