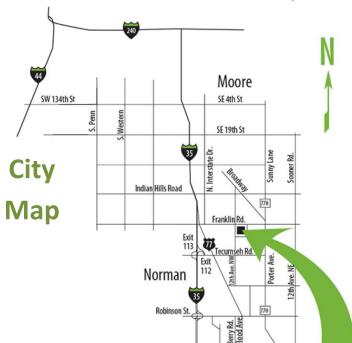

## FRANKLIN ROAD CAMPUS

**DIRECTIONS | SOUTHBOUND on I-35 |** Take Exit 113 to the left (at the York International Plant), then travel east on Franklin Road one and one-half miles to the campus.

NORTHBOUND on I-35 | Take Exit 112 at Tecumseh Road, travel east to US-77 (Flood), turn left (north) on US-77 (Flood) and travel to Franklin Road. Turn right (east) onto Franklin Road and travel one and one-half miles to the campus, OR take Exit 114 at Indian Hills Road, take the frontage road on the east side of I-35 south to Franklin Road, then travel east one and one-half miles to the campus.